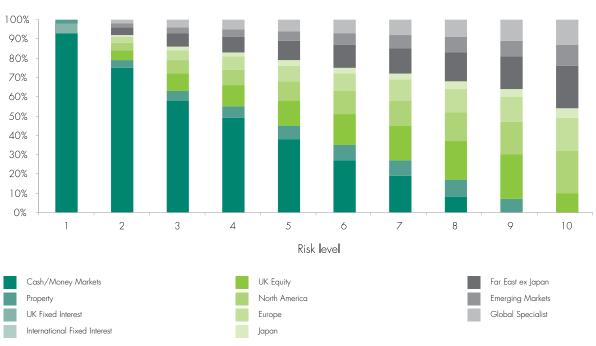

Once your risk score has been established, the next step is to ensure that the mix of the different asset classes in your portfolio, known as the 'asset allocation', is the one that is the most likely to produce the highest mathematically expected returns for your particular risk profile (the major asset classes involved are shown in the table below). The asset allocation for a lower risk level portfolio will have a greater exposure to lower risk asset classes such as cash, whilst still providing some exposure to higher risk asset classes such as international equity. Similarly, a higher risk level portfolio will be more focused towards higher risk asset classes.

The graphs and corresponding tables below show the current standard Old Mutual Wealth asset allocations for each risk score. They take into account a set of economic, expense and tax assumptions that are reviewed periodically. There can be variations depending on the type of product involved. This is largely a result of the different tax treatments of certain asset classes (eg fixed interest) within those products. The Old Mutual Wealth asset allocations are subject to change without notice.

## **Asset allocation**