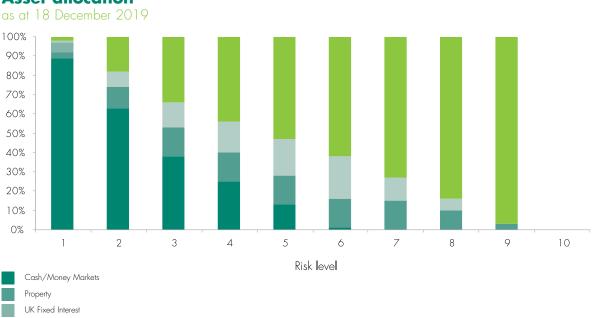

Once your risk score has been established, the next step is to ensure that the mix of the different asset classes in your portfolio, known as the 'asset allocation', is the one that is the most likely to produce the highest mathematically expected returns for your particular risk profile (the major asset classes involved are shown in the table below). The asset allocation for a lower risk level portfolio will have a greater exposure to lower risk asset classes such as cash, whilst still providing some exposure to higher risk asset classes such as international equity. Similarly, a higher risk level portfolio will be more focused towards higher risk asset classes.

The graphs and corresponding tables below show the current standard Old Mutual Wealth asset allocations for each risk score. They take into account a set of economic, expense and tax assumptions that are reviewed periodically. There can be variations depending on the type of product involved. This is largely a result of the different tax treatments of certain asset classes (eg fixed interest) within those products. The Old Mutual Wealth asset allocations are subject to change without notice.

## **Asset allocation**